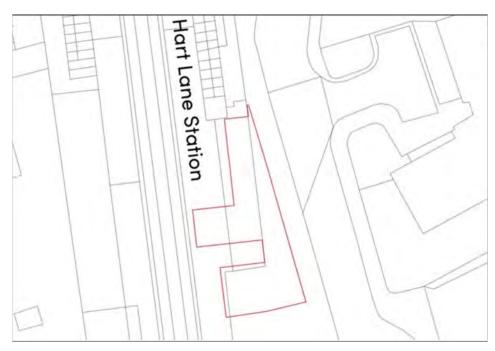

# LAND AND BUILDINGS BENEATH WHITE HART LANE STATION

#### **PROJECT**

We were instructed by The Arch Company to provide transport planning consultancy services in support of a planning application for proposed alterations to land and buildings beneath White Hart Lane station.

### **APPROACH**

We prepared a Transport Statement to demonstrate the compliance with the relevant transport planning policies.

The site achieves a PTAL score of 4, indicating a good level of public transport accessibility, reflective of its inherent location adjacent to White Hart Lane Overground station and within walking distance from several TfL bus routes. It also benefits from good pedestrian links and is served by regional and local cycle routes. Tottenham Hotspur Stadium, Haringey Sixth Form College and large residential areas are situated within walking catchments of the site.