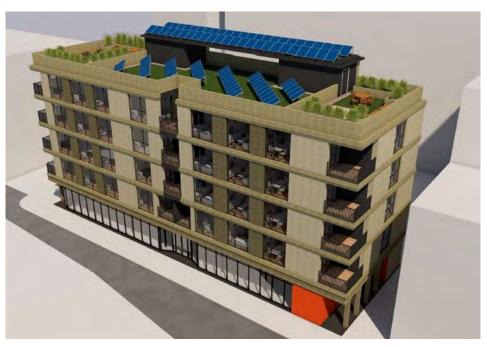

# **39 GREENWICH HIGH ROAD**

#### **PROJECT**

TPA were instructed to assess the transport planning and highway engineering implications of the proposed development of a six-story mixed use building along Greenwich High Road in Southwest London. The development is located in a highly accessible location, with excellent links to local bus and DLR services and has a public transport accessibility level rating of 5.

The proposed development will provide 20 residential flats and 293m<sup>2</sup> of office space, along with a roof top garden. The development will replace an office building along with adjoining car park. The residential units were split between affordable and private units which will vary in size